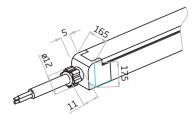

# Vertical bending

## Horizontal bending

| Model   | Watt                   | сст. (к)        | Beam Angle (50%) | Color | Input (V) |
|---------|------------------------|-----------------|------------------|-------|-----------|
| SLN(HB) | 12 W/m                 | 2700K (320lm/m) | 110              | Black | 24 Vdc    |
|         | (MONO COLOR)           | 3000K (320lm/m) |                  |       |           |
|         |                        | 4000K (360lm/m) |                  |       |           |
|         |                        |                 |                  |       |           |
| SLN(VB) | 12 W/m<br>(MONO COLOR) | 2700K (340lm/m) |                  |       |           |
|         |                        | 3000K (340lm/m) |                  |       |           |
|         |                        | 4000K (380lm/m) |                  |       |           |
|         |                        |                 |                  |       |           |
|         |                        |                 |                  |       |           |
|         |                        |                 |                  |       |           |
|         |                        |                 |                  |       |           |