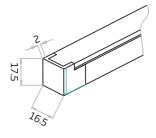

### Connector (mm)

### Injection-Moulded Connector

Injection-Moulded Connector

E=End

S=SIDE

B=Bottom

End cap