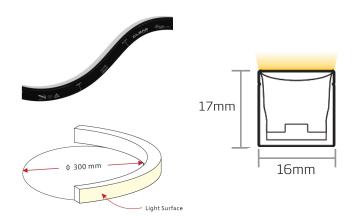

# Vertical bending

## Horizontal bending

| Model   | Watt                   | сст. (к)        | Beam Angle (50%) | Color | Input (V) |
|---------|------------------------|-----------------|------------------|-------|-----------|
| SLN(HB) | 12 W/m                 | 2700K (320lm/m) | 110              | Black | 24 Vdc    |
|         | (MONO COLOR)           | 3000K (320lm/m) |                  |       |           |
|         |                        | 4000K (360lm/m) |                  |       |           |
|         |                        |                 |                  |       |           |
| SLN(VB) | 12 W/m<br>(MONO COLOR) | 2700K (340lm/m) |                  |       |           |
|         |                        | 3000K (340lm/m) |                  |       |           |
|         |                        | 4000K (380lm/m) |                  |       |           |
|         |                        |                 |                  |       |           |
|         |                        |                 |                  |       |           |
|         |                        |                 |                  |       |           |
|         |                        |                 |                  |       |           |