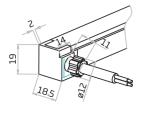

### Connector (mm)

### Injection-Moulded Connector

Injection-Moulded Connector

E=End

S=SIDE

B=Bottom

End cap