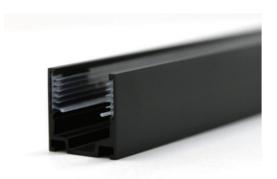

K (340lm/m) |                  |       |           |
|         |                        | 3000K (340lm/m) |                  |       |           |
|         |                        | 4000K (380lm/m) |                  |       |           |
|         |                        |                 |                  |       |           |
|         |                        |                 |                  |       |           |
|         |                        |                 |                  |       |           |
|         |                        |                 |                  |       |           |



### Connector (mm)

### Injection-Moulded Connector



Injection-Moulded Connector



E=End



S=SIDE



B=Bottom



End cap

### **Mounting Profile**

Serrated Aluminium Profile