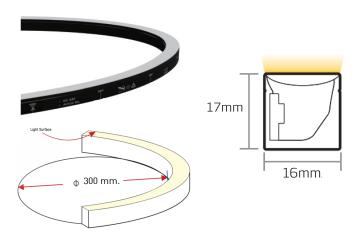

## Horizontal bending

| Model   | Watt                   | сст. (к)        | Beam Angle (50%) | Color | Input (V) |
|---------|------------------------|-----------------|------------------|-------|-----------|
| SLN(HB) | 12 W/m                 | 2700K (320lm/m) | 110              | Black | 24 Vdc    |
|         | (MONO COLOR)           | 3000K (320lm/m) |                  |       |           |
|         |                        | 4000K (360lm/m) |                  |       |           |
|         |                        |                 |                  |       |           |
| SLN(VB) | 12 W/m<br>(MONO COLOR) | 2700K (340lm/m) |                  |       |           |
|         |                        | 3000K (340lm/m) |                  |       |           |
|         |                        | 4000K (380lm/m) |                  |       |           |
|         |                        |                 |                  |       |           |
|         |                        |                 |                  |       |           |
|         |                        |                 |                  |       |           |
|         |                        |                 |                  |       |           |