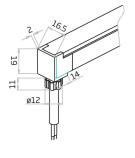

# Vertical bending

## Horizontal bending

| Model   | Watt                   | сст. (к)        | Beam Angle (50%) | Color | Input (V) |
|---------|------------------------|-----------------|------------------|-------|-----------|
| SLN(HB) | 12 W/m                 | 2700K (320lm/m) | 110              | Black | 24 Vdc    |
|         | (MONO COLOR)           | 3000K (320lm/m) |                  |       |           |
|         |                        | 4000K (360lm/m) |                  |       |           |
|         |                        |                 |                  |       |           |
| SLN(VB) | 12 W/m<br>(MONO COLOR) | 2700K (340lm/m) |                  |       |           |
|         |                        | 3000K (340lm/m) |                  |       |           |
|         |                        | 4000K (380lm/m) |                  |       |           |
|         |                        |                 |                  |       |           |
|         |                        |                 |                  |       |           |
|         |                        |                 |                  |       |           |
|         |                        |                 |                  |       |           |