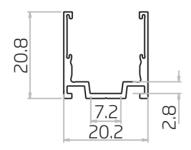

(340lm/m) |                  |       |           |
|         |                        | 3000K (340lm/m) |                  |       |           |
|         |                        | 4000K (380lm/m) |                  |       |           |
|         |                        |                 |                  |       |           |
|         |                        |                 |                  |       |           |
|         |                        |                 |                  |       |           |
|         |                        |                 |                  |       |           |



### Connector (mm)

### Injection-Moulded Connector



Injection-Moulded Connector



E=End



S=SIDE



B=Bottom



End cap

### **Mounting Profile**

Serrated Aluminium Profile