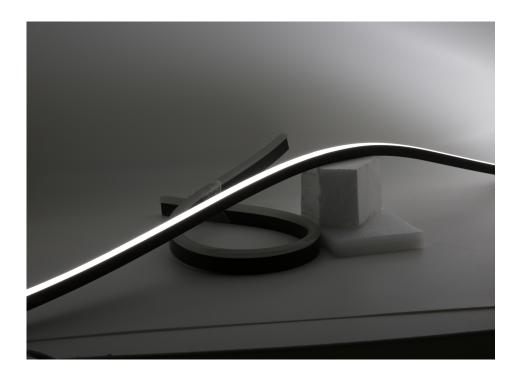

# Full Black Neon Flex,

The long-awaited full black neon flex,unveiled with a full black casing including the emitting surfacemis deigned to display understated elegance as long as where the dark element is preferable. The golw it emits continues to be soft, consistent like our other product

#### Material:

LED mounted on flexible PCB in PVC resin Black jacket (For indoor, landscape and facade application)

### **Mounting Profile**

Serrated Aluminium Profile